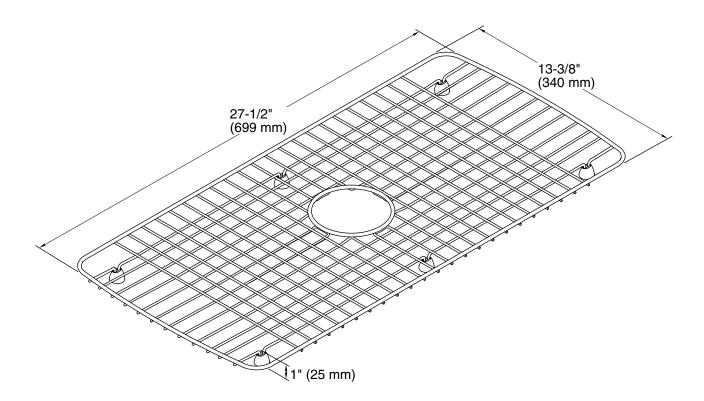

## **Technical Information**

All product dimensions are nominal. Material: Stainless Steel